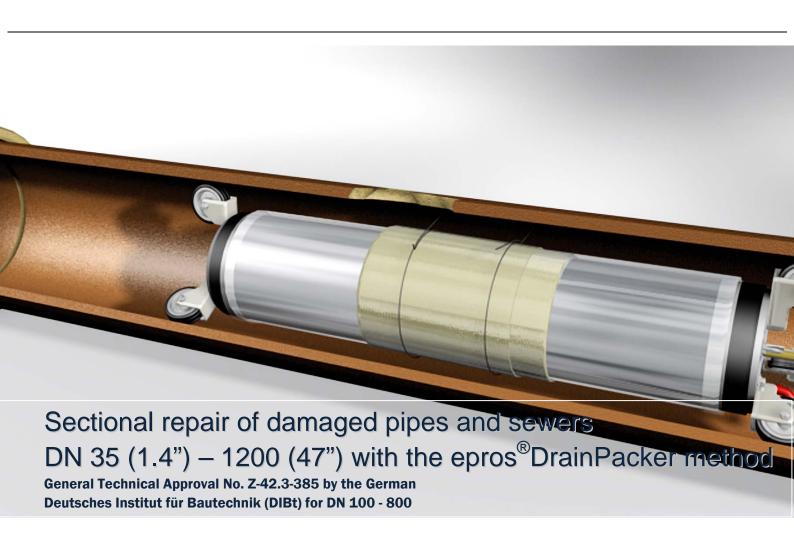

## The epros®DrainPacker repair system by Trelleborg Pipe Seals

The epros®DrainPacker repair system by Trelleborg Pipe Seals is a sectional or point repair method for all types of wastewater and sewer pipes.

The system uses epros® silicate resins (\*\*epros®ResinSystems) and chemically resistant CRF+ glass fibre.

#### **Benefits**

- epros® silicate resins have a high chemical and heat resistance
- epros® silicate resins are ambient-cure resins with a cure time between approx. 1 and 3 hours (cure times can be controlled and adjusted)
- The components of the epros®DrainPacker process bond to all kinds of pipe material, i.e. vitrified clay, plastic, steel etc. and provide a close and tight fit to HDPE pipes
- Excellent performance at extreme temperatures whether hot or cold
- Quick and easy installation
- No volatile organic compounds (VOC) (styrene-free)
- Virtually no shrinkage (< 0.6 %)
- The cured resins can be used in critical areas such as airports and tunnels due to their selfextinguishing properties
- epros®DrainPacker is available as short, long, flex and lateral packer in lengths from 0,6 m to  $5 \text{ m} / 2 \text{ft} 16 \frac{1}{2} \text{ ft}$  and with pipe diameters from 35 mm to 1200 mm / 1.4" to 47".
- The flexible and short packers allow the service flow to be maintained during the cure time without expensive bypass pumping
- Independently tested (IKT Gelsenkirchen, WRc UK) in conformance to worldwide standards such as ASTM, WIS and DIN EN, and approved by the German Government body DIBt
- Tested to a service life of 50+ years (10,000-hrs test)
- Recommended by experienced users worldwide with more than 100,000 installations every year
- Training, specifications and further information can be provided upon request.